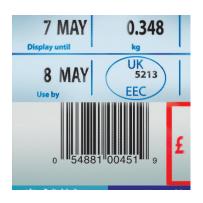

## Total packhouse traceability

From raw material to final product, processes can be accurately controlled and monitored to drive out waste and costs and deliver full traceability.

Greenlight T&T (Track and Trace) is a complete packhouse management system. It is flexible and modular in design; therefore suitable for both small pack-houses with simple processes, and larger multiproduct pack-houses with complex multi product operations. From raw material to final product, processes can be accurately controlled and monitored to drive out waste and costs and deliver full traceability. Integration with both CropWalker and Greenlight Grower Management data provides the invaluable link in the traceability chain from pack-house back to grower site.

transferred rapidly, avoiding unnecessary duplication of effort and speeding up operational processes.

Intelligent auditing features constantly check conformity and compliance against any given specifications, minimising error and reducing risk. So, at every point, Greenlight Track and Trace can help you to monitor a consignment's status and security, confirm its past and control its future. Giving you the advantage of being able to meet every demand for traceability and quality assurance.